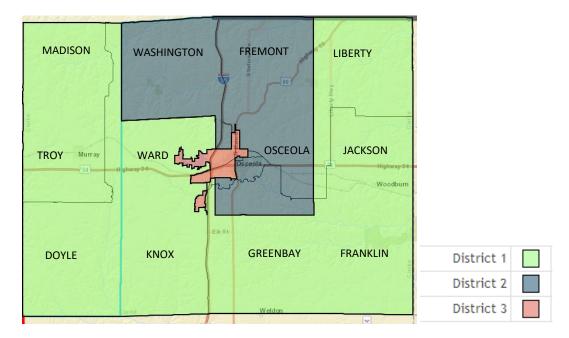

## **SUPERVISOR DISTRICT 1**

TOWNSHIPS: MADISON, TROY, DOYLE, WARD, KNOX, GREENBAY, FRANKLIN, JACKSON, LIBERTY

## **SUPERVISOR DISTRICT 2**

WASHINGTON, FREMONT, OSCEOLA, WARD 3 AND the following: Located in Osceola Ward 2, Beginning at the Southern Osceola Corporate limit line and South Main Street, then North to East McLane Street, East to South Park Street, South to East Fayette Street, East to South Kossuth Street, South to the South line of Osceola Corporate limits then West to place of beginning.

## **SUPERVISOR DISTRICT 3**

CITY OF OSCEOLA WARD 1, CITY OF OSCEOLA WARD 2 EXCEPT and the following: Located in Osceola Ward 2, Beginning at the Southern Osceola Corporate limit line and South Main Street, then North to East McLane Street, East to South Park Street, South to East Fayette Street, East to South Kossuth Street, South to the South line of Osceola Corporate limits then West to place of beginning.