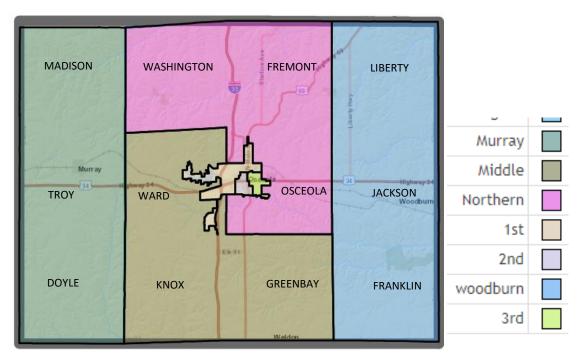

## **VOTING PRECINCTS**

OSCEOLA PRECINCT 1 - OSCEOLA WARD 1 - LIFEPOINT ASSEMBLY OF GOD CHURCH

OSCEOLA PRECINCT 2 – OSCEOLA WARD 2 – UNITED METHODIST CHURCH

OSCEOLA PRECINCT 3 – OSCEOLA WARD 3 – OSCEOLA COUNTRY CLUB

MIDDLE PRECINCT: TOWNSHIPS OF Ward, Knox, and Green Bay – CLARKE CO 4 H BUILDING

<u>MURRAY PRECINCT</u>: TOWNSHIPS OF Madison, Troy, and Doyle. Including the city of Murray – **MURRAY COMM CENTER** 

**NORTH PRECINCT:** TOWNSHIPS OF Washington, Fremont and Osceola – **OSCEOLA EAGLES BUILDING** 

**WOODBURN PRECINCT**: TOWNSHIPS OF Liberty, Jackson, and Franklin. Including the city of Woodburn – **WOODBURN LEGION HALL** 